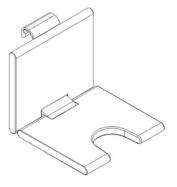

## Nylon/Inox Care Suspendable lift up shower seat 0847719, hygienic

450 x 563 x 406mm, with padded hygienic seat carrying bracket and bracket made of aluminium, scratch-resistant powder coating with antibacterial protection, available in colour metallic anthracite (095), with padded seat, made of PUR integral foam, colour anthracite, with non-corrosive metal core throughout, with maintenance-free brake, locked in the upright position, space saving, space required in lift-up position 197mm from wall, can be suspended from Inox-Care® and Nylon Care shower handrails, maximum loading permitted: 150 kgs.

according German standard DIN 18040-1 and Austrian standard ÖNORM B 1600, for 850mm top edge of shower handrail

| Product code  | 0847719 |
|---------------|---------|
| Product group | 2000    |

**ALLEGION** 