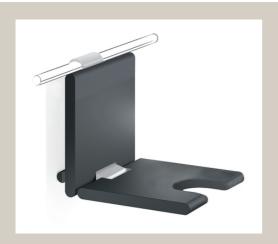

## Nylon/Inox Care Suspendable lift up shower seat 0847719, hygienic

450 x 563 x 406mm, with padded hygienic seat carrying bracket and bracket made of aluminium, scratch-resistant powder coating with antibacterial protection, available in colour metallic anthracite (095), with padded seat, made of PUR integral foam, colour anthracite, with non-corrosive metal core throughout, with maintenance-free brake, locked in the upright position, space saving, space required in lift-up position 197mm from wall, can be suspended from Inox-Care® and Nylon Care shower handrails, maximum loading permitted: 150 kgs.

according German standard DIN 18040-1 and Austrian standard ÖNORM B 1600, for 850mm top edge of shower handrail

| Product code  | 0847719 |
|---------------|---------|
| Product group | 2000    |

**ALLEGION** 